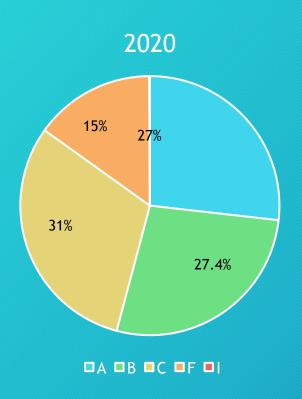

### Failure Rate Improvement

Although, we noted a 3% decrease in course failures, the concern is the 8% increase in incompletes.