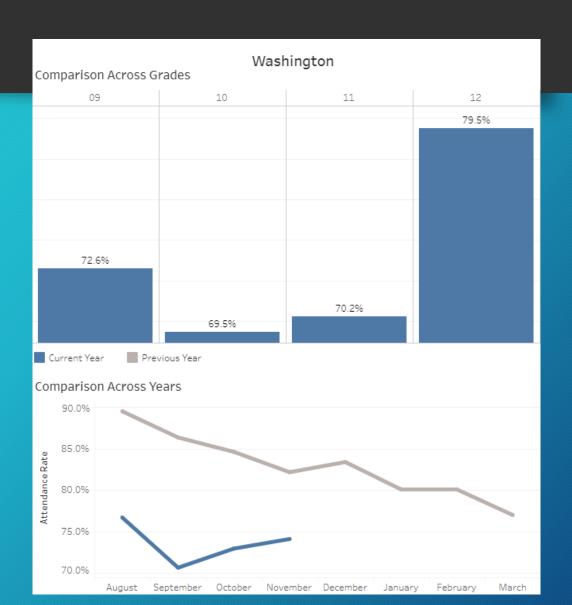

# GO Team Meeting

Principal Report 11/18/20

#### Kudos Class of 2020! Grad Rate Increase





### Failure Rate Improvement





Although, we noted a 3% decrease in course failures, the concern is the 8% increase in incompletes.

## Core Subject Failure Rates



#### Attendance Data





## School Intervention Proposal

| Month    | Monday          | Tuesday                         | Wednesday                                                                                                                                        | Thursday                        | Friday                               | Saturday                                                                    |
|----------|-----------------|---------------------------------|--------------------------------------------------------------------------------------------------------------------------------------------------|---------------------------------|--------------------------------------|-----------------------------------------------------------------------------|
| November |                 |