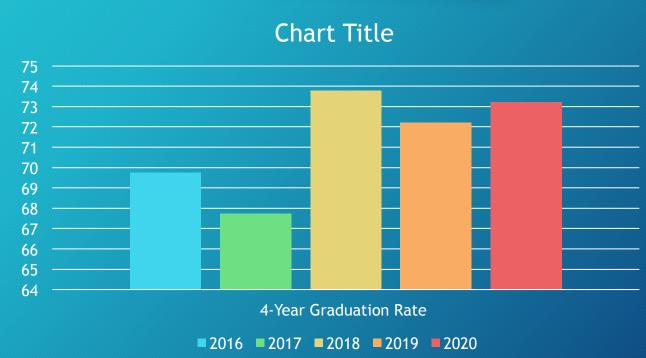

# GO Team Meeting

Principal Report 11/18/20

#### Kudos Class of 2020! Grad Rate Increase





### Failure Rate Improvement





Although, we noted a 3% decrease in course failures, the concern is the 8% increase in incompletes.

## Core Subject Failure Rates



#### Attendance Data





## School Intervention Proposal

| Month    | Monday          | Tuesday                         | Wednesday                                                                                                                                        | Thursday                        | Friday                               | Saturday                                                                    |
|----------|-----------------|---------------------------------|------------------------------------------------------------------------------------------------------------------------------------------------