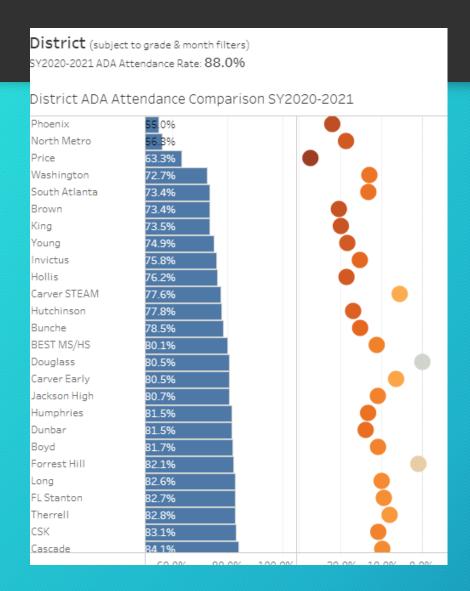

# GO Team Meeting

Principal Report 11/18/20

#### Kudos Class of 2020! Grad Rate Increase





### Failure Rate Improvement





Although, we noted a 3% decrease in course failures, the concern is the 8% increase in incompletes.

## Core Subject Failure Rates



#### Attendance Data





## School Intervention Proposal

| Month    | Monday          | Tuesday                         | Wednesday                                                                                                                                        | Thursday                        | Friday                               | Saturday                                                                    |
|----------|-----------------|---------------------------------|--------------------------------------------------------------------------------------------------------------------------------------------------|---------------------------------|--------------------------------------|-----------------------------------------------------------------------------|
| November |                 |