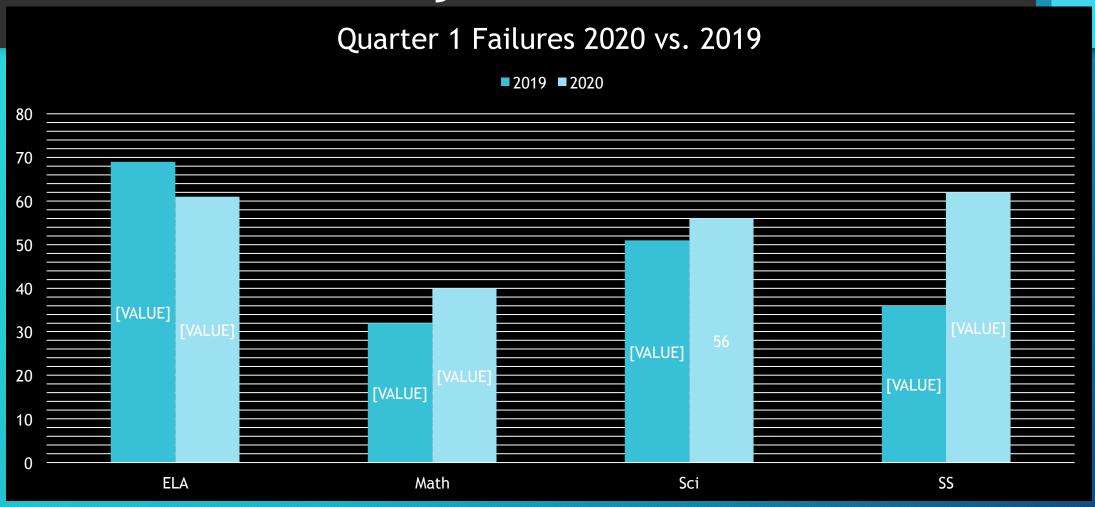

### Failure Rate Improvement

Although, we noted a 3% decrease in course failures, the concern is the 8% increase in incompletes.

## Core Subject Failure Rates