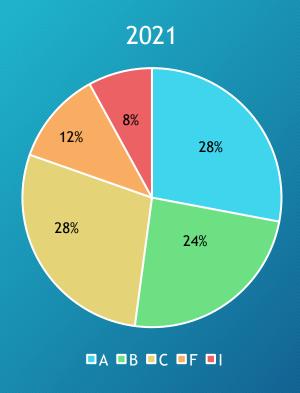

### Failure Rate Improvement

Although, we noted a 3% decrease in course failures, the concern is the 8% increase in incompletes.